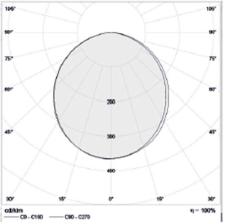

### Mounting and installation

Recessed (ceiling and wall) using spring bracket. Cut-out diameters: 74 mm

Dimensions: 1000 x 82 x 86 mm Total power: 30 w Luminaire luminous flux: 3000 lm Luminaire efficacy: 100 lm/w Weight:1.6Kg