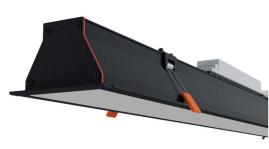

#### **Technical description**

Recessed linear system of large dimensions, suitable for general light, PC diffuser, which provide a continues and homogeneous light line. Color temperature is 3000-6000 K. Class I electrical and IP20 (IP54 just for option), with plug and play connector. Total power: 30 w/m (slave Luminaries for DALI control an option only with LED converter). Color rendering index: Ra>80. Chromaticity tolerance between multiple luminaires of up to 3 Macadam ellipses.

product can be produced in 60, 120, 160, 180 and 220 mm. This product can produce as driver on board.