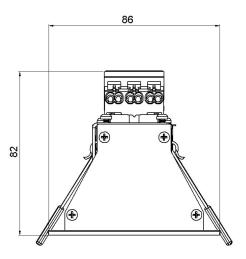

### Mounting and installation

Recessed (ceiling and wall) using spring bracket. Cut-out diameters: 74 mm

Dimensions: 1000 x 82 x 86 mm Total power: 30 w Luminaire luminous flux: 3000 lm Luminaire efficacy: 100 lm/w Weight:1.6Kg